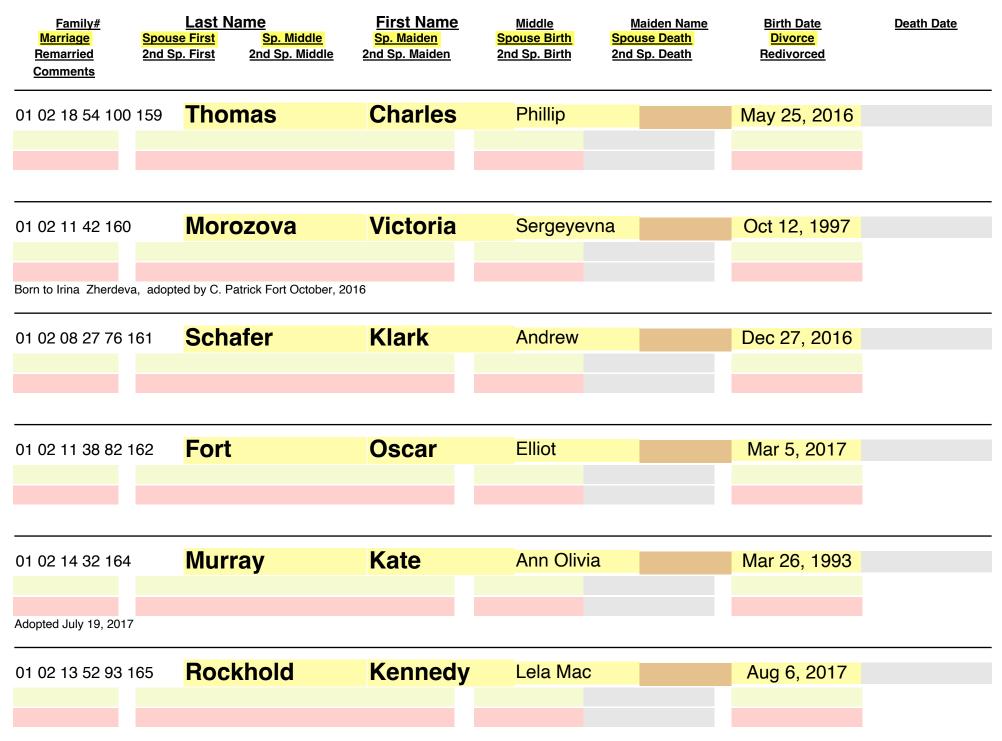

| <u>Family#</u><br>Marriage<br>Remarried<br>Comments | Last Na<br>Spouse First<br>2nd Sp. First | <u>ame</u><br><mark>Sp. Middle</mark><br>2nd Sp. Middle | First Name<br>Sp. Maiden<br>2nd Sp. Maiden | <u>Middle</u><br>Spouse Birth<br>2nd Sp. Birth | <u>Maiden Name</u><br>Spouse Death<br>2nd Sp. Death | Birth Date<br>Divorce<br>Redivorced | Death Date |
|-----------------------------------------------------|------------------------------------------|---------------------------------------------------------|--------------------------------------------|------------------------------------------------|-----------------------------------------------------|-------------------------------------|------------|
| 01 02 08 23 57 9                                    | 7 Wris                                   | ky                                                      | Justin                                     | Michael                                        |                                                     | Nov 4, 1986                         |            |
|                                                     |                                          |                                                         |                                            |                                                |                                                     |                                     |            |
|                                                     |                                          |                                                         |                                            |                                                |                                                     |                                     |            |
| 01 02 11 38 98                                      | Fort                                     |                                                         | Elizabeth                                  | Anne                                           |                                                     | Nov 24, 1986                        |            |
|                                                     |                                          |                                                         |                                            |                                                |                                                     |                                     |            |
|                                                     |                                          |                                                         |                                            |                                                |                                                     |                                     |            |
| 01 02 11 46 99                                      | Fort                                     |                                                         | Christoph                                  | er Bobert                                      |                                                     | Feb 11, 1987                        |            |
| 01 02 11 40 33                                      |                                          |                                                         | onnstopi                                   |                                                |                                                     | 16511, 1567                         |            |
|                                                     |                                          |                                                         |                                            |                                                |                                                     |                                     |            |
|                                                     |                                          |                                                         |                                            |                                                |                                                     |                                     |            |
| 01 02 18 54 100                                     | Thor                                     | nas                                                     | Kelly                                      | Beth                                           | Fort                                                | Apr 16, 1988                        |            |
| Apr 18, 2015                                        | Justin                                   |                                                         |                                            | Sep 27, 1982                                   |                                                     |                                     |            |
|                                                     |                                          |                                                         |                                            |                                                |                                                     |                                     |            |
| 01 02 13 52 101                                     | Wan                                      | ner                                                     | Jerod                                      | Russel                                         |                                                     | Sep 24, 1988                        |            |
| May 9, 2020                                         | Valerie                                  | Marie                                                   | Francisco                                  | Jan 14, 1991                                   |                                                     |                                     |            |
|                                                     |                                          |                                                         |                                            |                                                |                                                     |                                     |            |
|                                                     | -                                        |                                                         |                                            |                                                |                                                     |                                     |            |
| 01 02 11 46 105                                     | Cocl                                     |                                                         | Rachel                                     | Jeanne                                         | Fort                                                | Jun 10, 1991                        |            |
| ?                                                   | ?                                        | ?                                                       |                                            | ?                                              |                                                     |                                     |            |
|                                                     |                                          |                                                         |                                            |                                                |                                                     |                                     |            |