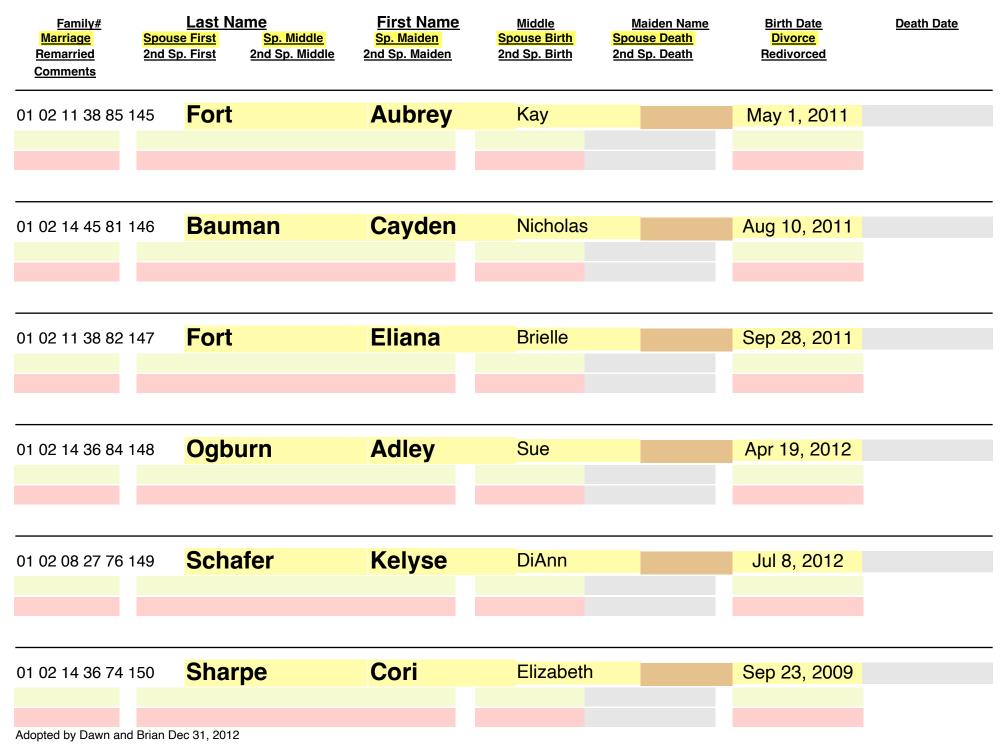

| <u>Family#</u><br>Marriage<br>Remarried<br>Comments | <u>Last Na</u><br>Spouse First<br>2nd Sp. First | ame<br><mark>Sp. Middle</mark><br>2nd Sp. Middle | First Name<br>Sp. Maiden<br>2nd Sp. Maiden | <u>Middle</u><br>Spouse Birth<br>2nd Sp. Birth | <u>Maiden Name</u><br>Spouse Death<br>2nd Sp. Death | Birth Date<br>Divorce<br>Redivorced | Death Date |
|-----------------------------------------------------|-------------------------------------------------|--------------------------------------------------|--------------------------------------------|------------------------------------------------|-----------------------------------------------------|-------------------------------------|------------|
| 01 02 18 50 80                                      | <b>Ama</b>                                      | ral                                              | Jason                                      | Anthony                                        |                                                     | Oct 1, 1978                         |            |
|                                                     |                                                 |                                                  |                                            |                                                |                                                     |                                     |            |
|                                                     |                                                 |                                                  |                                            |                                                |                                                     |                                     |            |
| 01 02 14 45 81                                      | Baur                                            | nan                                              | Brandon                                    | Malorey                                        |                                                     | Jan 9, 1979                         |            |
| Jul 2, 1998                                         | Kristin                                         | Kai                                              | Bloomquist                                 | Dec 10, 1978                                   |                                                     | ?                                   |            |
| Apr 13, 2007                                        | Heather                                         |                                                  | Walther                                    | Dec 21, 1982                                   |                                                     |                                     |            |
|                                                     |                                                 |                                                  |                                            |                                                |                                                     |                                     |            |
| 01 02 11 38 82                                      | Fort                                            |                                                  | Brian                                      | Christophe                                     | er                                                  | Sep 15, 1979                        |            |
| Sep 4, 2010                                         | Dana                                            |                                                  | Atlagic                                    | Feb 27, 1981                                   |                                                     |                                     |            |
|                                                     |                                                 |                                                  |                                            |                                                |                                                     |                                     |            |
|                                                     |                                                 |                                                  |                                            |                                                |                                                     |                                     |            |
| 01 02 14 45 83                                      | Baur                                            | nan                                              | Brent                                      | Edward                                         |                                                     | Oct 15, 1980                        |            |
| Nov 12, 2010                                        | Ashley                                          |                                                  | Lauridsen                                  | Jan 29, 1986                                   |                                                     |                                     |            |
|                                                     |                                                 |                                                  |                                            |                                                |                                                     |                                     |            |
|                                                     |                                                 |                                                  |                                            |                                                |                                                     |                                     |            |
| 01 02 14 36 84                                      | Ogbu                                            | urn                                              | Angela                                     | Sue                                            | Kaiser                                              | May 1, 1981                         |            |
| Feb 28, 2009                                        | Andrew                                          | Michael                                          | -                                          | Apr 5, 1979                                    |                                                     |                                     |            |
|                                                     |                                                 |                                                  |                                            |                                                |                                                     |                                     |            |
| 01 02 11 38 85                                      | Fort                                            |                                                  | Trevor                                     | Lee                                            |                                                     | Dec 4, 1981                         |            |
| Nov 21, 2009                                        | Jennifer                                        | Jean                                             | Kennel                                     | May 23, 1979                                   |                                                     | ,                                   |            |
|                                                     |                                                 |                                                  |                                            |                                                |                                                     |                                     |            |