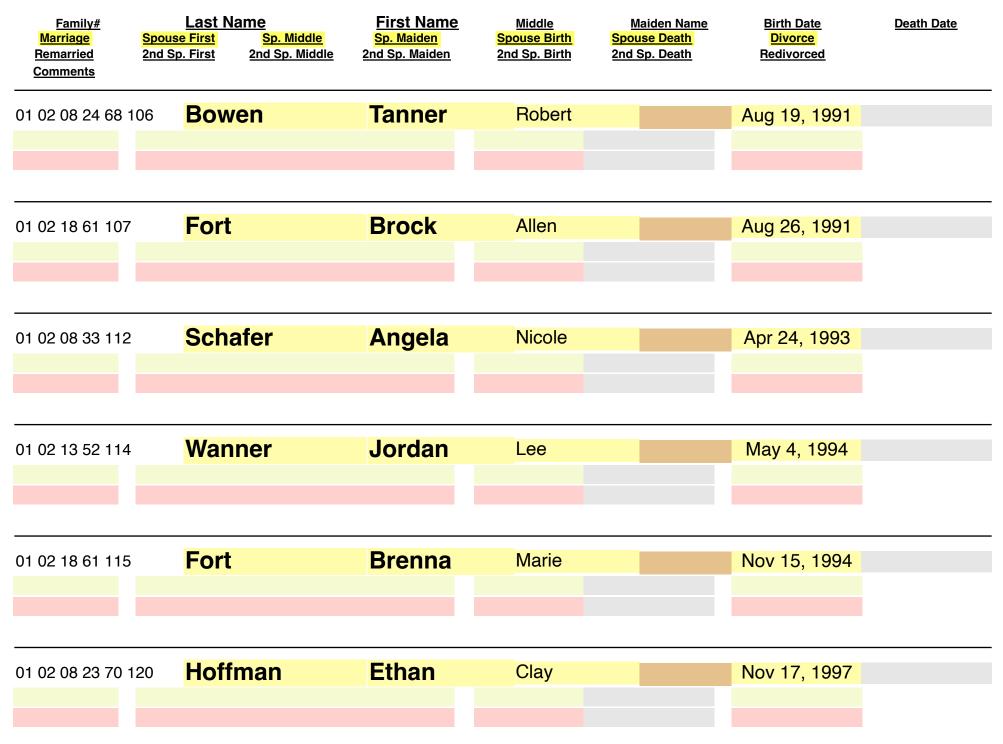

| <u>Family#</u><br>Marriage<br>Remarried<br>Comments | Last Na<br>Spouse First<br>2nd Sp. First | <u>ame</u><br><mark>Sp. Middle</mark><br>2nd Sp. Middle | First Name<br>Sp. Maiden<br>2nd Sp. Maiden | <u>Middle</u><br>Spouse Birth<br>2nd Sp. Birth | <u>Maiden Name</u><br>Spouse Death<br>2nd Sp. Death | Birth Date<br>Divorce<br>Redivorced | Death Date |
|-----------------------------------------------------|------------------------------------------|---------------------------------------------------------|--------------------------------------------|------------------------------------------------|-----------------------------------------------------|-------------------------------------|------------|
| 01 02 08 23 57 9                                    | 7 Wris                                   | ky                                                      | Justin                                     | Michael                                        |                                                     | Nov 4, 1986                         |            |
|                                                     |                                          |                                                         |                                            |                                                |                                                     |                                     |            |
|                                                     |                                          |                                                         |                                            |                                                |                                                     |                                     |            |
| 01 02 11 38 98                                      | Fort                                     |                                                         | Elizabeth                                  | Anne                                           |                                                     | Nov 24, 1986                        |            |
|                                                     |                                          |                                                         |                                            |                                                |                                                     |                                     |            |
|                                                     |                                          |                                                         |                                            |                                                |                                                     |                                     |            |
| 01 02 11 46 99                                      | Fort                                     |                                                         | Christoph                                  | er Bobert                                      |                                                     | Feb 11, 1987                        |            |
| 01 02 11 40 33                                      |                                          |                                                         | onnstopi                                   |                                                |                                                     | 16511, 1567                         |            |
|                                                     |                                          |                                                         |                                            |                                                |                                                     |                                     |            |
|                                                     |                                          |                                                         |                                            |                                                |                                                     |                                     |            |
| 01 02 18 54 100                                     | Thor                                     | nas                                                     | Kelly                                      | Beth                                           | Fort                                                | Apr 16, 1988                        |            |
| Apr 18, 2015                                        | Justin                                   |                                                         |                                            | Sep 27, 1982                                   |                                                     |                                     |            |
|                                                     |                                          |                                                         |                                            |                                                |                                                     |                                     |            |
| 01 02 13 52 101                                     | Wan                                      | ner                                                     | Jerod                                      | Russel                                         |                                                     | Sep 24, 1988                        |            |
| May 9, 2020                                         | Valerie                                  | Marie                                                   | Francisco                                  | Jan 14, 1991                                   |                                                     |                                     |            |
|                                                     |                                          |                                                         |                                            |                                                |                                                     |                                     |            |
|                                                     | -                                        |                                                         |                                            |                                                |                                                     |                                     |            |
| 01 02 11 46 105                                     | Cocl                                     |                                                         | Rachel                                     | Jeanne                                         | Fort                                                | Jun 10, 1991                        |            |
| ?                                                   | ?                                        | ?                                                       |                                            | ?                                              |                                                     |                                     |            |
|                                                     |                                          |                                                         |                                            |                                                |                                                     |                                     |            |