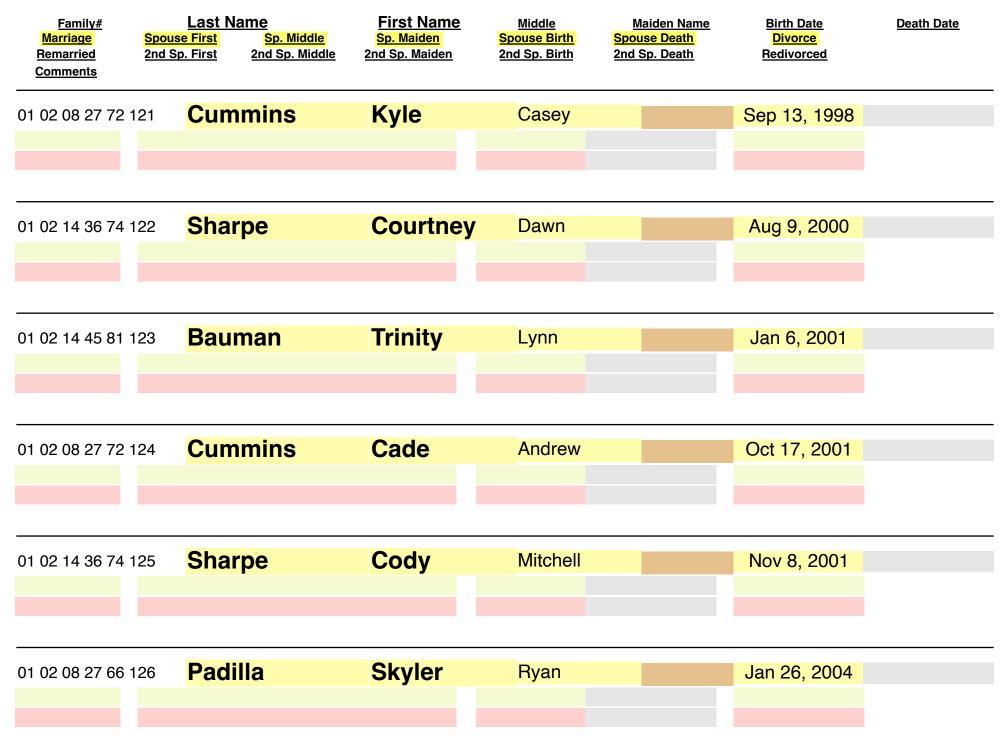

| <u>Family#</u><br>Marriage<br>Remarried<br>Comments | Last Na<br>Spouse First<br>2nd Sp. First | <u>ame</u><br><mark>Sp. Middle</mark><br>2nd Sp. Middle | First Name<br>Sp. Maiden<br>2nd Sp. Maiden | <u>Middle</u><br>Spouse Birth<br>2nd Sp. Birth | <u>Maiden Name</u><br>Spouse Death<br>2nd Sp. Death | Birth Date<br>Divorce<br>Redivorced | Death Date |
|-----------------------------------------------------|------------------------------------------|---------------------------------------------------------|--------------------------------------------|------------------------------------------------|-----------------------------------------------------|-------------------------------------|------------|
| 01 02 08 23 57 9                                    | 7 Wris                                   | ky                                                      | Justin                                     | Michael                                        |                                                     | Nov 4, 1986                         |            |
|                                                     |                                          |                                                         |                                            |                                                |                                                     |                                     |            |
|                                                     |                                          |                                                         |                                            |                                                |                                                     |                                     |            |
| 01 02 11 38 98                                      | Fort                                     |                                                         | Elizabeth                                  | Anne                                           |                                                     | Nov 24, 1986                        |            |
|                                                     |                                          |                                                         |                                            |                                                |                                                     |                                     |            |
|                                                     |                                          |                                                         |                                            |                                                |                                                     |                                     |            |
| 01 02 11 46 99                                      | Fort                                     |                                                         | Christoph                                  | er Bobert                                      |                                                     | Feb 11, 1987                        |            |
| 01 02 11 40 33                                      |                                          |                                                         | onnstopi                                   |                                                |                                                     | 16511, 1567                         |            |
|                                                     |                                          |                                                         |                                            |                                                |                                                     |                                     |            |
|                                                     |                                          |                                                         |                                            |                                                |                                                     |                                     |            |
| 01 02 18 54 100                                     | Thor                                     | nas                                                     | Kelly                                      | Beth                                           | Fort                                                | Apr 16, 1988                        |            |
| Apr 18, 2015                                        | Justin                                   |                                                         |                                            | Sep 27, 1982                                   |                                                     |                                     |            |
|                                                     |                                          |                                                         |                                            |                                                |                                                     |                                     |            |
| 01 02 13 52 101                                     | Wan                                      | ner                                                     | Jerod                                      | Russel                                         |                                                     | Sep 24, 1988                        |            |
| May 9, 2020                                         | Valerie                                  | Marie                                                   | Francisco                                  | Jan 14, 1991                                   |                                                     |                                     |            |
|                                                     |                                          |                                                         |                                            |                                                |                                                     |                                     |            |
|                                                     | -                                        |                                                         |                                            |                                                |                                                     |                                     |            |
| 01 02 11 46 105                                     | Cocl                                     |                                                         | Rachel                                     | Jeanne                                         | Fort                                                | Jun 10, 1991                        |            |
| ?                                                   | ?                                        | ?                                                       |                                            | ?                                              |                                                     |                                     |            |
|                                                     |                                          |                                                         |                                            |                                                |                                                     |                                     |            |