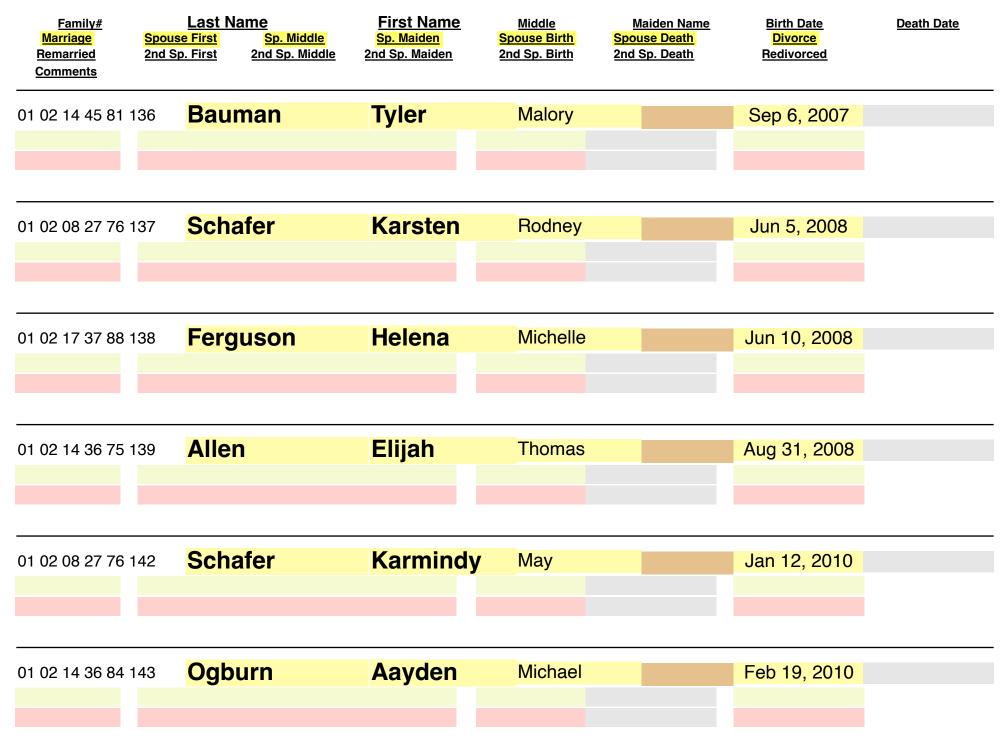

| <u>Family#</u><br>Marriage<br>Remarried<br>Comments | Last Na<br>Spouse First<br>2nd Sp. First | <u>ame</u><br><mark>Sp. Middle</mark><br>2nd Sp. Middle | First Name<br>Sp. Maiden<br>2nd Sp. Maiden | <u>Middle</u><br>Spouse Birth<br>2nd Sp. Birth | <u>Maiden Name</u><br>Spouse Death<br>2nd Sp. Death | Birth Date<br>Divorce<br>Redivorced | Death Date |
|-----------------------------------------------------|------------------------------------------|---------------------------------------------------------|--------------------------------------------|------------------------------------------------|-----------------------------------------------------|-------------------------------------|------------|
| 01 02 08 23 57 9                                    | 7 Wris                                   | ky                                                      | Justin                                     | Michael                                        |                                                     | Nov 4, 1986                         |            |
|                                                     |                                          |                                                         |                                            |                                                |                                                     |                                     |            |
|                                                     |                                          |                                                         |                                            |                                                |                                                     |                                     |            |
| 01 02 11 38 98                                      | Fort                                     |                                                         | Elizabeth                                  | Anne                                           |                                                     | Nov 24, 1986                        |            |
|                                                     |                                          |                                                         |                                            |                                                |                                                     |                                     |            |
|                                                     |                                          |                                                         |                                            |                                                |                                                     |                                     |            |
| 01 02 11 46 99                                      | Fort                                     |                                                         | Christoph                                  | er Bobert                                      |                                                     | Feb 11, 1987                        |            |
| 01 02 11 40 33                                      |                                          |                                                         | onnstopi                                   |                                                |                                                     | 16511, 1567                         |            |
|                                                     |                                          |                                                         |                                            |                                                |                                                     |                                     |            |
|                                                     |                                          |                                                         |                                            |                                                |                                                     |                                     |            |
| 01 02 18 54 100                                     | Thor                                     | nas                                                     | Kelly                                      | Beth                                           | Fort                                                | Apr 16, 1988                        |            |
| Apr 18, 2015                                        | Justin                                   |                                                         |                                            | Sep 27, 1982                                   |                                                     |                                     |            |
|                                                     |                                          |                                                         |                                            |                                                |                                                     |                                     |            |
| 01 02 13 52 101                                     | Wan                                      | ner                                                     | Jerod                                      | Russel                                         |                                                     | Sep 24, 1988                        |            |
| May 9, 2020                                         | Valerie                                  | Marie                                                   | Francisco                                  | Jan 14, 1991                                   |                                                     |                                     |            |
|                                                     |                                          |                                                         |                                            |                                                |                                                     |                                     |            |
|                                                     | -                                        |                                                         |                                            |                                                |                                                     |                                     |            |
| 01 02 11 46 105                                     | Cocl                                     |                                                         | Rachel                                     | Jeanne                                         | Fort                                                | Jun 10, 1991                        |            |
| ?                                                   | ?                                        | ?                                                       |                                            | ?                                              |                                                     |                                     |            |
|                                                     |                                          |                                                         |                                            |                                                |                                                     |                                     |            |