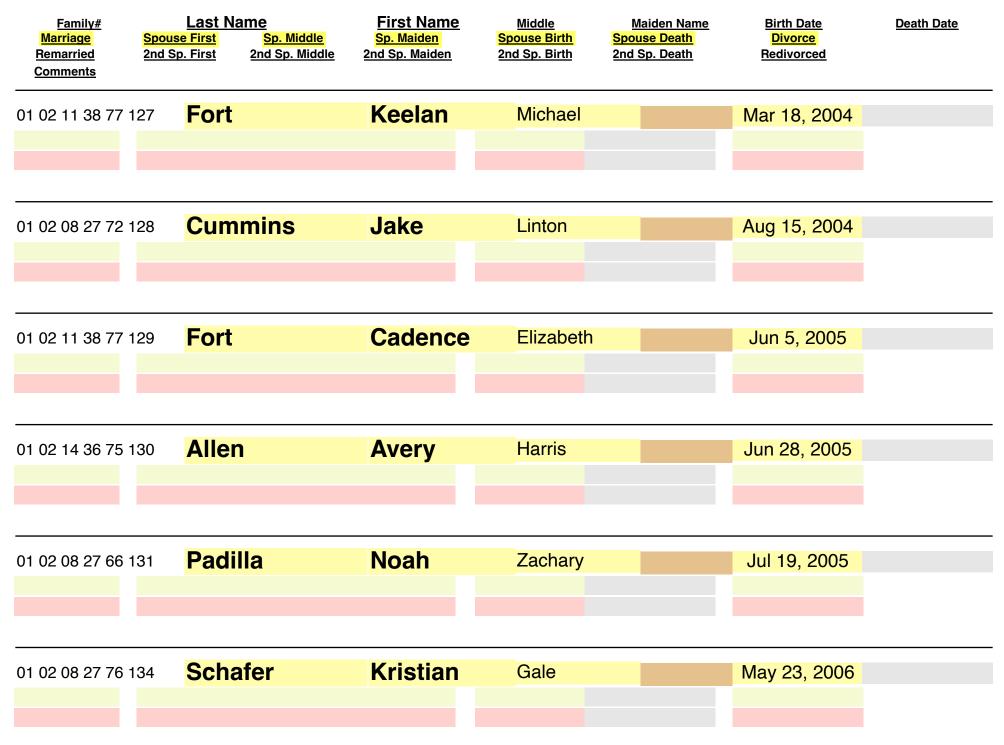

| <u>Family#</u><br>Marriage<br>Remarried<br>Comments | Last Na<br>Spouse First<br>2nd Sp. First | <u>ame</u><br><mark>Sp. Middle</mark><br>2nd Sp. Middle | First Name<br>Sp. Maiden<br>2nd Sp. Maiden | <u>Middle</u><br>Spouse Birth<br>2nd Sp. Birth | <u>Maiden Name</u><br>Spouse Death<br>2nd Sp. Death | Birth Date<br>Divorce<br>Redivorced | Death Date |
|-----------------------------------------------------|------------------------------------------|---------------------------------------------------------|--------------------------------------------|------------------------------------------------|-----------------------------------------------------|-------------------------------------|------------|
| 01 02 08 23 57 9                                    | 7 Wris                                   | ky                                                      | Justin                                     | Michael                                        |                                                     | Nov 4, 1986                         |            |
|                                                     |                                          |                                                         |                                            |                                                |                                                     |                                     |            |
|                                                     |                                          |                                                         |                                            |                                                |                                                     |                                     |            |
| 01 02 11 38 98                                      | Fort                                     |                                                         | Elizabeth                                  | Anne                                           |                                                     | Nov 24, 1986                        |            |
|                                                     |                                          |                                                         |                                            |                                                |                                                     |                                     |            |
|                                                     |                                          |                                                         |                                            |                                                |                                                     |                                     |            |
| 01 02 11 46 99                                      | Fort                                     |                                                         | Christoph                                  | er Bobert                                      |                                                     | Feb 11, 1987                        |            |
| 01 02 11 40 33                                      |                                          |                                                         | onnstopi                                   |                                                |                                                     | 16511, 1567                         |            |
|                                                     |                                          |                                                         |                                            |                                                |                                                     |                                     |            |
|                                                     |                                          |                                                         |                                            |                                                |                                                     |                                     |            |
| 01 02 18 54 100                                     | Thor                                     | nas                                                     | Kelly                                      | Beth                                           | Fort                                                | Apr 16, 1988                        |            |
| Apr 18, 2015                                        | Justin                                   |                                                         |                                            | Sep 27, 1982                                   |                                                     |                                     |            |
|                                                     |                                          |                                                         |                                            |                                                |                                                     |                                     |            |
| 01 02 13 52 101                                     | Wan                                      | ner                                                     | Jerod                                      | Russel                                         |                                                     | Sep 24, 1988                        |            |
| May 9, 2020                                         | Valerie                                  | Marie                                                   | Francisco                                  | Jan 14, 1991                                   |                                                     |                                     |            |
|                                                     |                                          |                                                         |                                            |                                                |                                                     |                                     |            |
|                                                     | -                                        |                                                         |                                            |                                                |                                                     |                                     |            |
| 01 02 11 46 105                                     | Cocl                                     |                                                         | Rachel                                     | Jeanne                                         | Fort                                                | Jun 10, 1991                        |            |
| ?                                                   | ?                                        | ?                                                       |                                            | ?                                              |                                                     |                                     |            |
|                                                     |                                          |                                                         |                                            |                                                |                                                     |                                     |            |