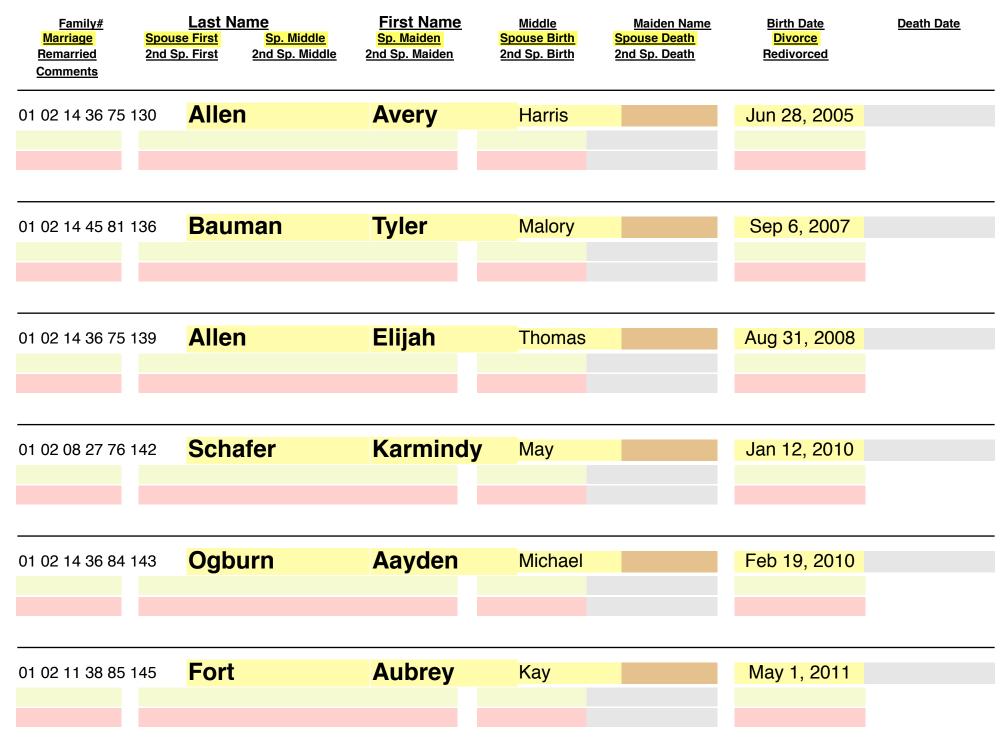

| <u>Family#</u><br>Marriage<br>Remarried<br>Comments | Last Na<br>Spouse First<br>2nd Sp. First | <mark>ame</mark><br><mark>Sp. Middle</mark><br>2nd Sp. Middle | First Name<br>Sp. Maiden<br>2nd Sp. Maiden | <u>Middle</u><br>Spouse Birth<br>2nd Sp. Birth | <u>Maiden Name</u><br>Spouse Death<br>2nd Sp. Death | <u>Birth Date</u><br>Divorce<br>Redivorced | Death Date    |
|-----------------------------------------------------|------------------------------------------|---------------------------------------------------------------|--------------------------------------------|------------------------------------------------|-----------------------------------------------------|--------------------------------------------|---------------|
| 01 02 14                                            | Baur                                     | man                                                           | Doris                                      | Maxine                                         | Fort                                                | Feb 9, 1926                                | June 21, 2018 |
| Jun 15, 1946                                        | Eldon                                    | Edward                                                        | -                                          | Aug 3, 1924                                    | Mar 17, 2013                                        |                                            |               |
|                                                     |                                          |                                                               |                                            |                                                |                                                     |                                            |               |
| 01 02 14 32                                         | Bauman                                   |                                                               | Connie                                     | Lynn                                           |                                                     | Aug 8, 1948                                |               |
|                                                     |                                          |                                                               |                                            |                                                |                                                     |                                            |               |
|                                                     |                                          |                                                               |                                            |                                                |                                                     |                                            |               |
| 01 02 14 36                                         | Kaiser                                   |                                                               | Rebecca                                    | Sue                                            | Bauman                                              | May 3, 1951                                |               |
| Oct 16, 1971                                        | Tom                                      | J.                                                            | -                                          | Oct 10, 1950                                   |                                                     | Dec ,1991                                  |               |
| Jun 5, 1992                                         | Ken                                      | ?                                                             | -                                          | Aug 17, 1954                                   |                                                     | Mar 2000                                   |               |
| 01 02 14 45                                         | Bauman                                   |                                                               | Frank                                      | Morris                                         |                                                     | May 13, 1955                               |               |
| Apr 9, 1977                                         | Laurie                                   | Rebecca                                                       | Bartlemay                                  | Aug 31, 1957                                   |                                                     | Feb ,1993                                  |               |
| Apr 29, 1995                                        | Sheila                                   | Kay                                                           | Brakefield                                 | Nov 6, 1955                                    |                                                     |                                            |               |
| 01 02 14 36 74                                      | Sharpe                                   |                                                               | Dawn                                       | Alicia                                         | Kaiser                                              | Apr 18, 1974                               |               |
| Jun 12, 1994                                        | Brian                                    | Thomas                                                        | -                                          | Apr 27, 1974                                   |                                                     |                                            |               |
|                                                     |                                          |                                                               |                                            |                                                |                                                     |                                            |               |
| 01 02 14 36 75                                      | Aller                                    | າ                                                             | Terah                                      | Jean                                           | Kaiser                                              | Jul 19, 1976                               |               |
| Jan 15, 2005                                        | Jason                                    | Lee                                                           | -                                          | Mar 29, 1976                                   |                                                     |                                            |               |
|                                                     |                                          |                                                               |                                            |                                                |                                                     |                                            |               |

| <u>Family#</u><br><u>Marriage</u><br><u>Remarried</u><br><u>Comments</u> | <u>Last N</u><br>Spouse First<br>2nd Sp. First | <u>ame</u><br><mark>Sp. Middle</mark><br>2nd Sp. Middle | First Name<br>Sp. Maiden<br>2nd Sp. Maiden | <u>Middle</u><br>Spouse Birth<br>2nd Sp. Birth | <u>Maiden Name</u><br>Spouse Death<br>2nd Sp. Death | Birth Date<br>Divorce<br>Redivorced | Death Date |
|--------------------------------------------------------------------------|------------------------------------------------|---------------------------------------------------------|--------------------------------------------|------------------------------------------------|-----------------------------------------------------|-------------------------------------|------------|
| 01 02 14 45 81                                                           | Bauman                                         |                                                         | Brandon                                    | Malorey                                        |                                                     | Jan 9, 1979                         |            |
| Jul 2, 1998                                                              | Kristin                                        | Kai                                                     | Bloomquist                                 | Dec 10, 1978                                   |                                                     | ?                                   |            |
| Apr 13, 2007                                                             | Heather                                        |                                                         | Walther                                    | Dec 21, 1982                                   |                                                     |                                     |            |
| 01 02 14 45 83                                                           | Bauman                                         |                                                         | Brent                                      | Edward                                         |                                                     | Oct 15, 1980                        |            |
| Nov 12, 2010                                                             | Ashley                                         |                                                         | Lauridsen                                  | Jan 29, 1986                                   |                                                     |                                     |            |
|                                                                          |                                                |                                                         |                                            |                                                |                                                     |                                     |            |
|                                                                          |                                                |                                                         |                                            |                                                |                                                     |                                     |            |
| 01 02 14 36 84                                                           | Ogb                                            | urn                                                     | Angela                                     | Sue                                            | Kaiser                                              | May 1, 1981                         |            |
| Feb 28, 2009                                                             | Andrew                                         | Michael                                                 | -                                          | Apr 5, 1979                                    |                                                     |                                     |            |
|                                                                          |                                                |                                                         |                                            |                                                |                                                     |                                     |            |
|                                                                          |                                                |                                                         |                                            |                                                |                                                     |                                     |            |
| 01 02 14 36 74 122 Sharpe                                                |                                                |                                                         | Courtney                                   | Dawn                                           |                                                     | Aug 9, 2000                         |            |
|                                                                          |                                                |                                                         |                                            |                                                |                                                     |                                     |            |
|                                                                          |                                                |                                                         |                                            |                                                |                                                     |                                     |            |
|                                                                          |                                                |                                                         |                                            |                                                |                                                     |                                     |            |
| 01 02 14 45 81 12                                                        | 23 Bau                                         | man                                                     | Trinity                                    | Lynn                                           |                                                     | Jan 6, 2001                         |            |
|                                                                          |                                                |                                                         |                                            |                                                |                                                     |                                     |            |
|                                                                          |                                                |                                                         |                                            |                                                |                                                     |                                     |            |
|                                                                          |                                                |                                                         |                                            |                                                |                                                     |                                     |            |
| 01 02 14 36 74 12                                                        | 25 <mark>Sha</mark> i                          | rpe                                                     | Cody                                       | Mitchell                                       |                                                     | Nov 8, 2001                         |            |
|                                                                          |                                                |                                                         | )                                          |                                                |                                                     |                                     |            |
|                                                                          |                                                |                                                         |                                            |                                                |                                                     |                                     |            |