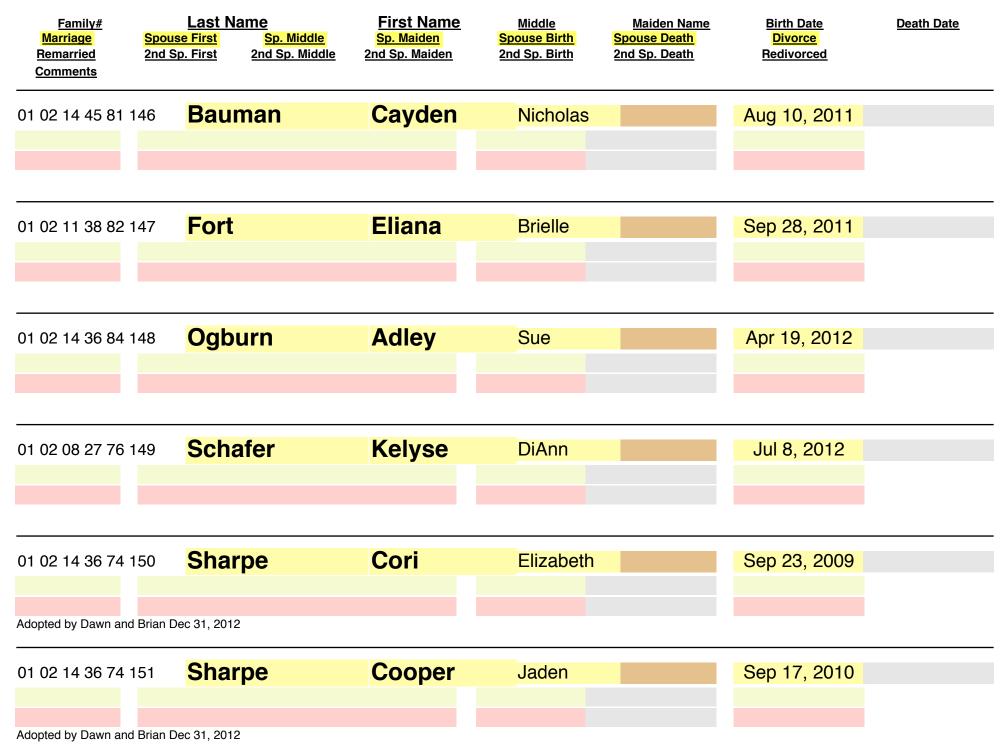

| <u>Family#</u><br><u>Marriage</u><br><u>Remarried</u><br><u>Comments</u> | <u>Last N</u><br>Spouse First<br>2nd Sp. First | <u>ame</u><br><mark>Sp. Middle</mark><br>2nd Sp. Middle | First Name<br>Sp. Maiden<br>2nd Sp. Maiden | <u>Middle</u><br>Spouse Birth<br>2nd Sp. Birth | <u>Maiden Name</u><br>Spouse Death<br>2nd Sp. Death | Birth Date<br>Divorce<br>Redivorced | Death Date |
|--------------------------------------------------------------------------|------------------------------------------------|---------------------------------------------------------|--------------------------------------------|------------------------------------------------|-----------------------------------------------------|-------------------------------------|------------|
| 01 02 14 45 81                                                           | Bauman                                         |                                                         | Brandon                                    | Malorey                                        |                                                     | Jan 9, 1979                         |            |
| Jul 2, 1998                                                              | Kristin                                        | Kai                                                     | Bloomquist                                 | Dec 10, 1978                                   |                                                     | ?                                   |            |
| Apr 13, 2007                                                             | Heather                                        |                                                         | Walther                                    | Dec 21, 1982                                   |                                                     |                                     |            |
| 01 02 14 45 83                                                           | Bauman                                         |                                                         | Brent                                      | Edward                                         |                                                     | Oct 15, 1980                        |            |
| Nov 12, 2010                                                             | Ashley                                         |                                                         | Lauridsen                                  | Jan 29, 1986                                   |                                                     |                                     |            |
|                                                                          |                                                |                                                         |                                            |                                                |                                                     |                                     |            |
|                                                                          |                                                |                                                         |                                            |                                                |                                                     |                                     |            |
| 01 02 14 36 84                                                           | Ogb                                            | urn                                                     | Angela                                     | Sue                                            | Kaiser                                              | May 1, 1981                         |            |
| Feb 28, 2009                                                             | Andrew                                         | Michael                                                 | -                                          | Apr 5, 1979                                    |                                                     |                                     |            |
|                                                                          |                                                |                                                         |                                            |                                                |                                                     |                                     |            |
|                                                                          |                                                |                                                         |                                            |                                                |                                                     |                                     |            |
| 01 02 14 36 74 122 Sharpe                                                |                                                |                                                         | Courtney                                   | Dawn                                           |                                                     | Aug 9, 2000                         |            |
|                                                                          |                                                |                                                         |                                            |                                                |                                                     |                                     |            |
|                                                                          |                                                |                                                         |                                            |                                                |                                                     |                                     |            |
|                                                                          |                                                |                                                         |                                            |                                                |                                                     |                                     |            |
| 01 02 14 45 81 12                                                        | 23 Bau                                         | man                                                     | Trinity                                    | Lynn                                           |                                                     | Jan 6, 2001                         |            |
|                                                                          |                                                |                                                         |                                            |                                                |                                                     |                                     |            |
|                                                                          |                                                |                                                         |                                            |                                                |                                                     |                                     |            |
|                                                                          |                                                |                                                         |                                            |                                                |                                                     |                                     |            |
| 01 02 14 36 74 12                                                        | 25 <mark>Sha</mark> i                          | rpe                                                     | Cody                                       | Mitchell                                       |                                                     | Nov 8, 2001                         |            |
|                                                                          |                                                |                                                         | )                                          |                                                |                                                     |                                     |            |
|                                                                          |                                                |                                                         |                                            |                                                |                                                     |                                     |            |

| <u>Family#</u><br>Marriage<br>Remarried<br>Comments | Last N<br>Spouse First<br>2nd Sp. First | <mark>ame</mark><br><mark>Sp. Middle</mark><br>2nd Sp. Middle | First Name<br>Sp. Maiden<br>2nd Sp. Maiden | <u>Middle</u><br>Spouse Birth<br>2nd Sp. Birth | <u>Maiden Name</u><br>Spouse Death<br>2nd Sp. Death | Birth Date<br>Divorce<br>Redivorced | Death Date |
|-----------------------------------------------------|-----------------------------------------|---------------------------------------------------------------|--------------------------------------------|------------------------------------------------|-----------------------------------------------------|-------------------------------------|------------|
| 01 02 14 36 84 1                                    | 55 <mark>Ogb</mark>                     | urn                                                           | Adler                                      | Thomas                                         |                                                     | Dec 25, 2013                        |            |
|                                                     |                                         |                                                               |                                            |                                                |                                                     |                                     |            |
|                                                     |                                         |                                                               |                                            |                                                |                                                     |                                     |            |
| 01 02 14 45 83 1                                    | 56 <mark>Bau</mark>                     | man                                                           | Lyla                                       | Marie                                          |                                                     | Jan 27, 2014                        |            |
|                                                     |                                         |                                                               |                                            |                                                |                                                     |                                     |            |
|                                                     |                                         |                                                               |                                            |                                                |                                                     |                                     |            |
| 01 02 14 36 84 1                                    | 58 <mark>Ogb</mark>                     | urn                                                           | Austyn                                     | Edward                                         |                                                     | Nov 16, 2015                        |            |
|                                                     |                                         |                                                               |                                            |                                                |                                                     |                                     |            |
|                                                     |                                         |                                                               |                                            |                                                |                                                     |                                     |            |
| 01 02 14 32 164                                     | <mark>Mur</mark> ı                      | ray                                                           | Kate                                       | Ann Olivia                                     |                                                     | Mar 26, 1993                        |            |
|                                                     |                                         |                                                               |                                            |                                                |                                                     |                                     |            |
| Adopted July 19, 2017                               |                                         |                                                               |                                            |                                                |                                                     |                                     |            |